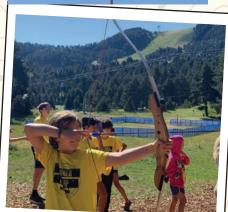

# **ARCHERY**

Practice the technique of shooting and aiming by means of archery circuits marked inside the forest