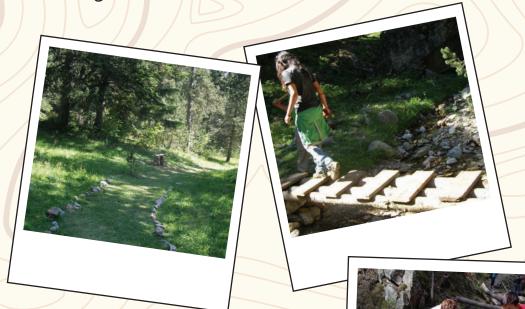

# **LOCATION**

The Vall de Tossa camp is located at an altitude of 1600 meters, in La Molina, close to the forest and the mountains and a step away from the ski slopes.

A campground of more than 100 m2 that includes: an activity centre (which also serves as shelter from bad weather), kitchen, dining room with fireplace, football field, outdoor theater and outdoor meeting area.

# SURVIVAL AND ORIENTATION

Hiking is the best way to enjoy the mountains and the surroundings. The camp is close to a wide range of paths and trails, with the possibility of reaching the top in Puigllençada or La Tossa d'Alp.