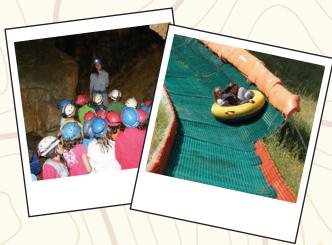

# CAVING AND HORSE RIDING

Spend the day in the fresh air, horse riding at the Hipica de Prullans, just 15 minutes from La Molina.

From the Prullans Horse Riding, we enter the world of caving in caves of different levels of difficulty.