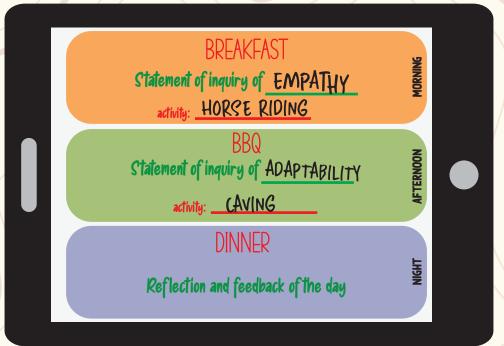

# 

This is an example of a typical day.

Timetable will be setup daily according to the day's activities.

# CAVING AND HORSE RIDING

Spend the day in the fresh air, horse riding at the Hipica de Prullans, just 15 minutes from La Molina.

From the Prullans Horse Riding, we enter the world of caving in caves of different levels of difficulty.