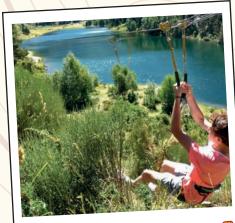

# ZIPLINE

In Molina Parc d'Aventura there are 4 circuits of different difficulty with zip lines above the trees featuring: nets, Tibetan bridges, Tarzan jumps, etc.

When climbing, students are fully equipped with safety equipment so as to best enjoy the natural rock wall, equipped with two routes adapted to their level.