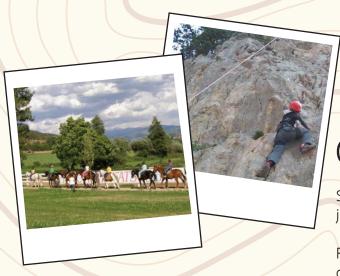

# ZIPLINE

In Molina Parc d'Aventura there are 4 circuits of different difficulty with zip lines above the trees featuring: nets, Tibetan bridges, Tarzan jumps, etc.

When climbing, students are fully equipped with safety equipment so as to best enjoy the natural rock wall, equipped with two routes adapted to their level.

# CAVING AND HORSE RIDING

Spend the day in the fresh air, horse riding at the Hipica de Prullans, just 15 minutes from La Molina.

From the Prullans Horse Riding, we enter the world of caving in caves of different levels of difficulty.