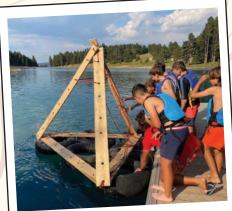

# ECOLAB (RECOVERY ROAD)

Different paths pass through La Molina, which, due to the winter weather, are impassable in the spring.

From the Summer Camp we are aiming to carry out the recovery and reconstruction of the roads that people will use during the summer and autumn.

This involve clearing of roads, construction of bridges, walkways and dams on the river. The target is to add value to high mountain trails and make students aware of the importance of maintaining forests and the natural environment.