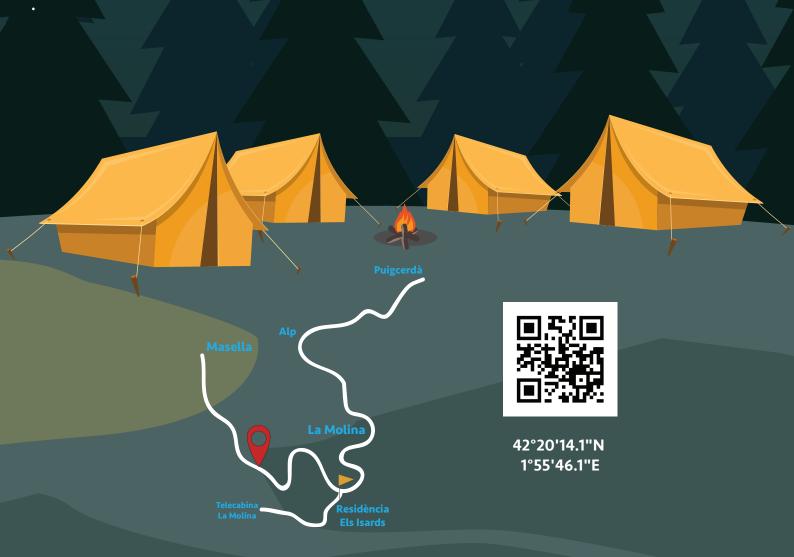

# **LOCATION**

The Vall de Tossa camp is located at an altitude of 1600 meters, in La Molina, close to the forest and the mountains and a step away from the ski slopes.

A campground of more than 100 m2 that includes: an activity centre (which also serves as shelter from bad weather), kitchen, dining room with fireplace, football field, outdoor theater and outdoor meeting area.