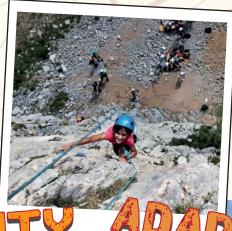

# ZIPLINE

In Molina Parc d'Aventura there are 4 circuits of different difficulty with zip lines above the trees featuring: nets, Tibetan bridges, Tarzan jumps, etc.

When climbing, students are fully equipped with safety equipment so as to best enjoy the natural rock wall, equipped with two routes adapted to their level.