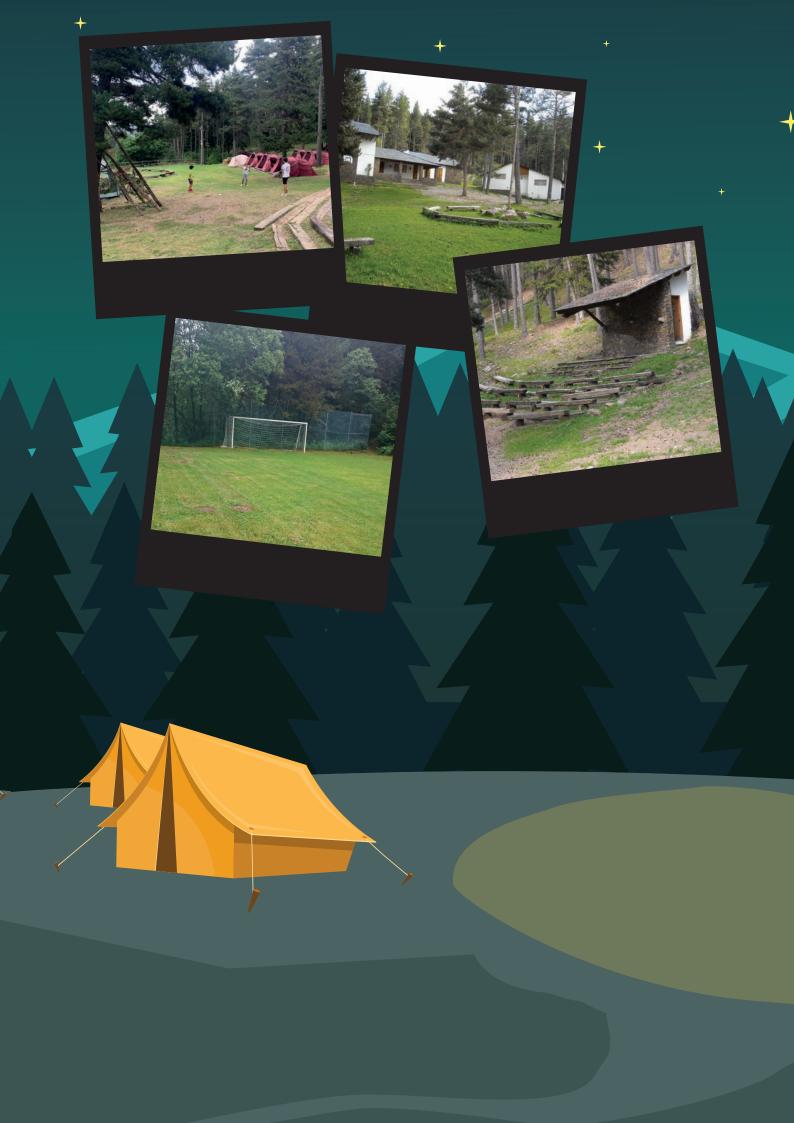

# **LOCATION**

The Vall de Tossa camp is located at an altitude of 1600 meters, in La Molina, close to the forest and the mountains and a step away from the ski slopes.

A campground of more than 100 m2 that includes: an activity centre (which also serves as shelter from bad weather), kitchen, dining room with fireplace, football field, outdoor theater and outdoor meeting area.