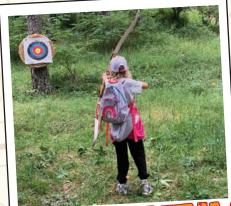

# **ARCHERY**

Practice the technique of shooting and aiming by means of archery circuits marked inside the forest